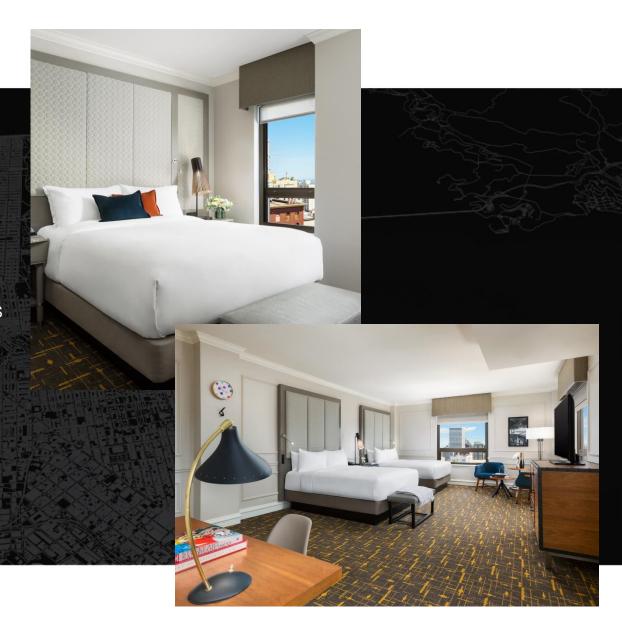

#### LIFT / LUNGE / LOVE

THE GYM ALSO FEATURES
PLENTY OF STATE-OF-THE-ART
CARDIO MACHINES, FREE
WEIGHTS AND STUDIO SPACE
FOR STRETCHING AND WORKING
ON YOUR YOGA POSES.

OUR RE/DESIGNED GUEST ROOMS OFFER COMFORT, CONVENIENCE AND A TOUCH OF COSMOPOLITAN COOL.

### COMFORT AND THE ESSENCE OF STYLE MEET

THE SUITES RE/DESIGNED
OFFERING A MODERN ELEGANCE
AND COOL VIBE.