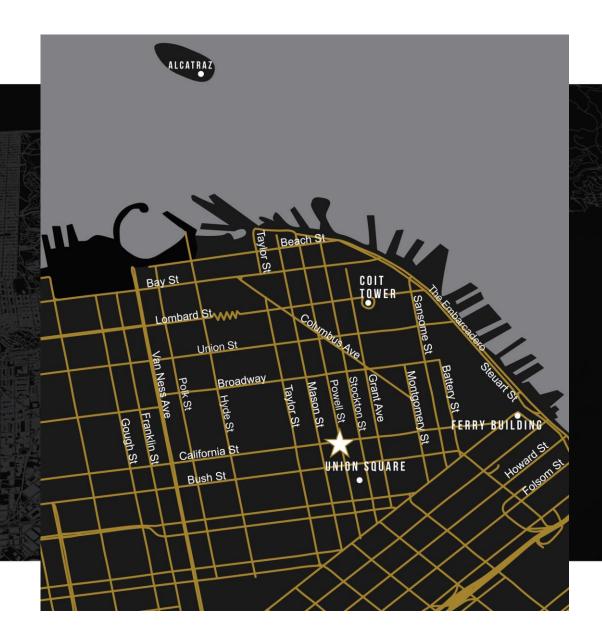

## THE CENTER OF THE SF UNIVERSE

LOCATED ON THE SUMMIT OF NOB HILL CONVENIENT TO UNION SQUARE AND THE FINANCIAL DISTRICT.