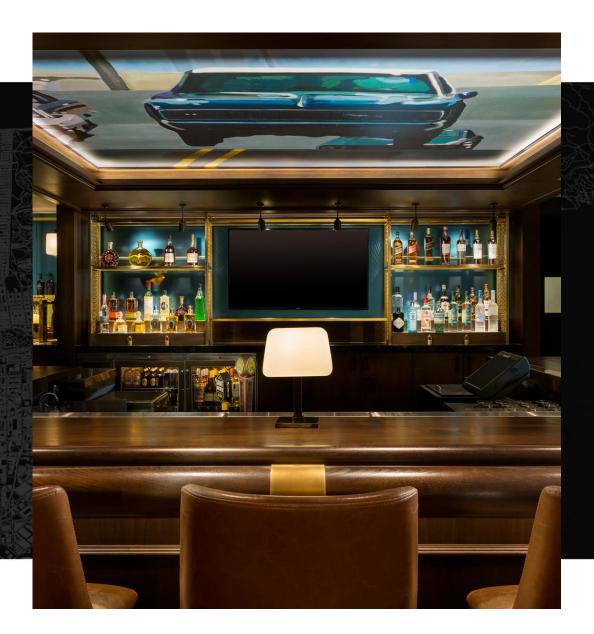

#### RAISING THE BAR ON THE LOBBY BAR

A SOPHISTICATED SETTING FOR LOCAL CRAFT ALES, ARTISANAL SPIRITS, CLEVER COCKTAILS AND INNOVATIVE BITES.