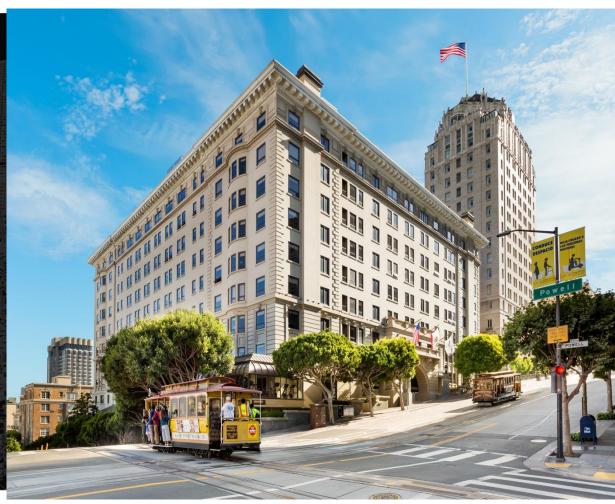

## THE CENTER OF THE SF UNIVERSE

LOCATED ON THE SUMMIT OF NOB HILL CONVENIENT TO UNION SQUARE AND THE FINANCIAL DISTRICT.